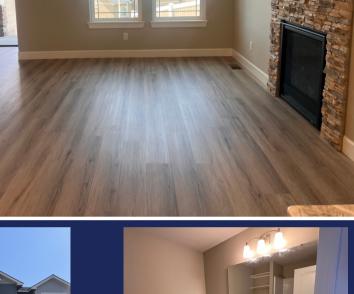

2-bathroom open floor plan home offers and array of high-end finishes. The well-designed kitchen is gorgeous with stainless steel appliances, granite counters, and an attractive island layout. As a spot to relax and recharge for tomorrow, the primary bedroom cannot be beat. In addition to the en suite bathroom with a walk-in shower. you will find plenty of walk-in closet space. There is an attached two car garage and a pavers patio for enjoying the day! Please DO NOT DISTURB the tenant.